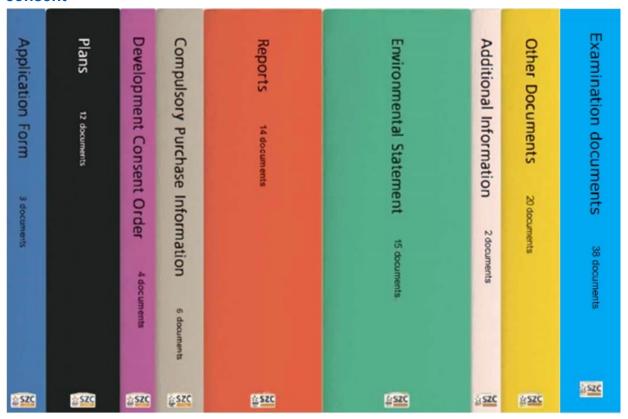

## 1.2 Document Categories

- 1.2.1 Due to the size and scale of the Application, the Application documents have been grouped to correspond with the Planning Inspectorate's suggested categories for application documents which have been grouped into Books. There are eight different books as shown in **Plate 1.1**.
- 1.2.2 Each Book has been colour-coded as shown in Plate 1.1 and the corresponding colour is displayed in Appendix A to convey which Book it sits within. The content of each Book is described in Tables 1.1 to 1.9. The tables list out the main documents which sit in each book. They do not list out addenda or appendices. The full list of application documents including additional submission documents can be found in Appendix A. For ease of reference, the table headings correspond to those shown in Plate 1.1. Plate 1.1 is intended to convey corresponding colours and the relative scales of documentation and is not an accurate description of the actual folder design.
- 1.2.3 The master document list can be found at **Appendix A** and provides a full list of all the documents submitted to date, indicating the latest proposed revision and when each new document was submitted.

Plate 1.1: Books forming the Sizewell C Project application for development consent

Table 1.1: Book 1 Application Form